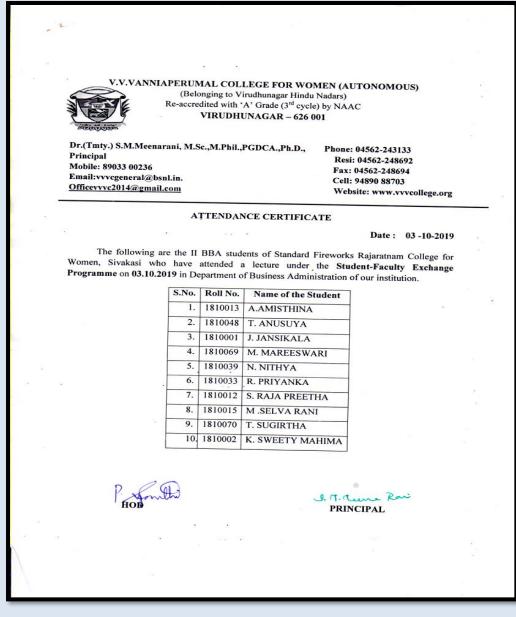

# STUDENT EXCHANGE

THE STANDARD FIREWORKS RAJARATNAM COLLEGE FOR WOMEN (AUTONOMOUS), SIVAKASI – 626 123.

(Affiliated to Madurai Kamaraj University, Re-accredited with A Grade by NAAC, College with Potential for Excellence by UGC and Mentor Institution under UGC PARAMARSH)

#### Title of the Collaborative Activity Name of the Collaborating Agency

: Student Exchange Programme : Department Of Management Studies, V.V.Vanniaperumal College For Women, Virudhunagar.